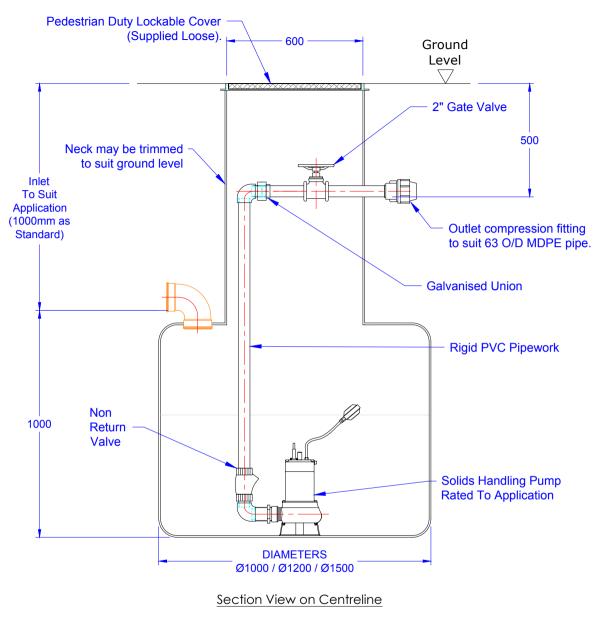

|                                                                                                                                                                                                                                  | Drawing Title:                                      |               |  | Revision Details: | Date: | Drawing No :     | 1005/REV   |  |  |  |
|----------------------------------------------------------------------------------------------------------------------------------------------------------------------------------------------------------------------------------|-----------------------------------------------------|---------------|--|-------------------|-------|------------------|------------|--|--|--|
| ynergy                                                                                                                                                                                                                           | RAW SEWAGE PUMP STATION<br>FREE STANDING AUTO PUMP. |               |  |                   |       | 1st Issue Date : | 30/06/2017 |  |  |  |
| WASTEWATER TREATMENT                                                                                                                                                                                                             |                                                     |               |  |                   |       | Drawn : NS       | ф П        |  |  |  |
| Croom, Enmore Road, Enmore, Bridgwater, Somerset TA5 2AN                                                                                                                                                                         |                                                     |               |  |                   |       | Chkd : JN        | WU         |  |  |  |
| Phone: 0044 (0)1278 671927 Fax: 0044 (0)1278 671963 E-mail: info@synergy-wtp.co.uk<br>Web: www.synergy-wtp.co.uk                                                                                                                 | All dimensions are in mm.                           | Scale: N.T.S. |  |                   |       | Aprvd : JN       | A4         |  |  |  |
| This drawing is convright and may not be reproduced or used without written permission of Synerov Wastewater Treatment Products. Synerov Wastewater Treatment Products reserve the right to change specifications without notice |                                                     |               |  |                   |       |                  |            |  |  |  |