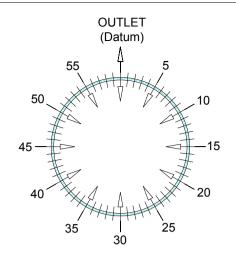

## INLET POSITIONS

Use the clockface to give inlet positions relative to the outlet position (Datum). Take the outlet position as 12 o'clock and specify position of inlets by means of minutes past the hour.

| ITEM        | SIZE<br>Ømm | DEPTH<br>INVERT<br>mm | POSITION<br>MINUTES<br>PAST | NOTES |
|-------------|-------------|-----------------------|-----------------------------|-------|
| INLET 1     |             |                       |                             |       |
| INLET 2     |             |                       |                             |       |
| INLET 3     |             |                       |                             |       |
| INLET 4     |             |                       |                             |       |
| CABLE ENTRY |             |                       |                             |       |
| OUTLET      |             |                       | DATUM                       |       |