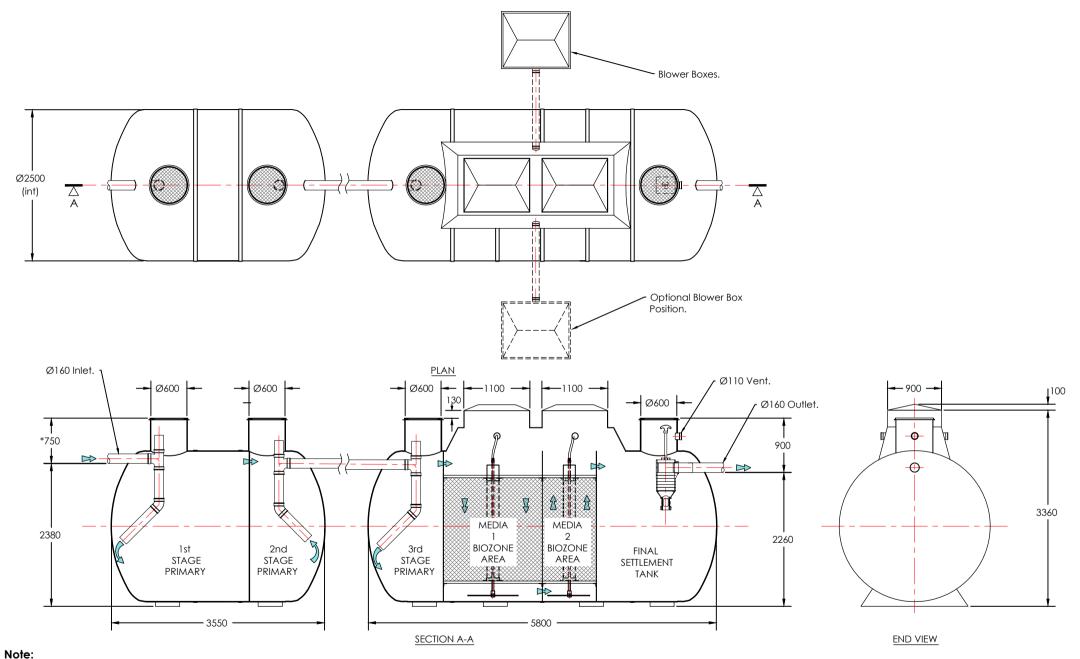

\*Shallower/Deeper inverts are available.

Synergy WASISWATER TREATMENT TO BE A SOLUTION OF THE STREET TREATMENT TO BE A SOLUTION OF THE STREET THE STREE

Drawing Title:

**MOD-P90 Gravity Outlet** 

Optima Submerged Aerated Filter
Sewage Treatment Plant
(Modular 2500 Range)

All dimensions are in mm. Scale: NTS

| Rev: | Revision Details: | Date: | Drawing No :<br>1st Issue Date : |    | SD-MOD-P90 |
|------|-------------------|-------|----------------------------------|----|------------|
|      |                   |       |                                  |    | 24/02/2016 |
|      |                   |       | Drawn:                           | NS | <b>ф</b> П |
|      |                   |       | Chkd:                            | JN | A CL       |
|      |                   |       | Aprvd:                           | JN | A3         |