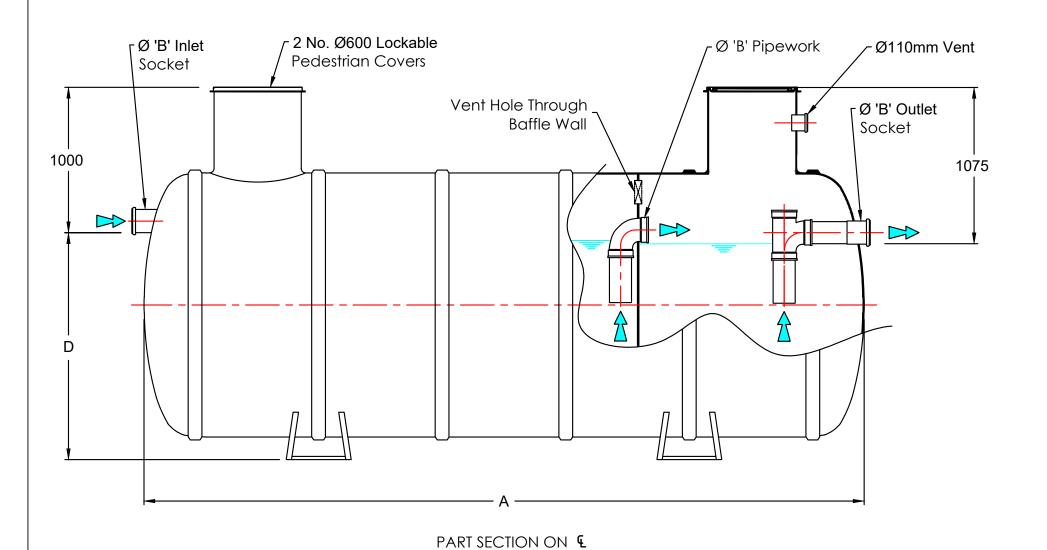

## **END VIEW**

В

160

160

160

160

160

Dia of

Tank

(C)

2550

2550

2550

2550

2550

Height

from inlet

to floor

(D)

2410

2410

2410

2410

2410

Approx

Weight

(Kg)

820

1000

1150

1470

1640

## General Notes:

These tanks can be supplied with Integral 'Parallel Plate Particulate Filters' to the outlet if required.

In: Heavy duty units are also available.

| nstallation Notes:                                                              |
|---------------------------------------------------------------------------------|
| standard units are suitable for for installation to a maximum depth of 1 metre. |
| logovo duto unite are alea available                                            |

All dimensions are in mm.

| Sy | - | - | <b>E</b> |   | - | J, | <b>y</b> | ENI | <del>\</del> | 7 | 7 | ) |  |
|----|---|---|----------|---|---|----|----------|-----|--------------|---|---|---|--|
|    | Р | R | 0        | D | U | С  | Т        | S   |              |   |   |   |  |

Dimensions

Α

4300

5050

5800

7300

8050

Scale: N.T.S.