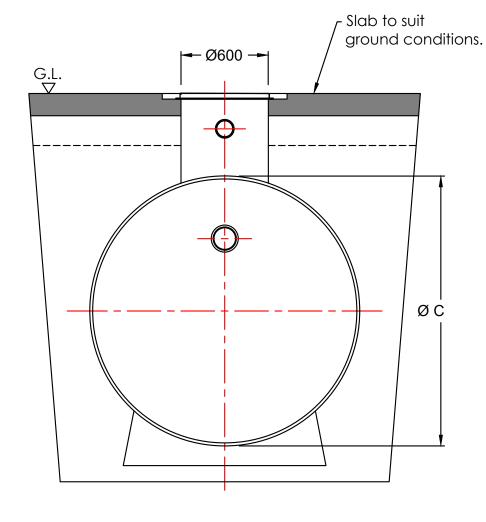

## **END VIEW**

В

160

160

160

160

160

Dia of

Tank

(C)

2550

2550

2550

2550

2550

Height

## General Notes:

These tanks can be supplied with Integral 'Parallel Plate Particulate Filters' to the outlet if required.

In: Heavy duty units are also available.

| nstallation Notes:                                                              |
|---------------------------------------------------------------------------------|
| standard units are suitable for for installation to a maximum depth of 1 metre. |
| logovo duto unite are alea available                                            |